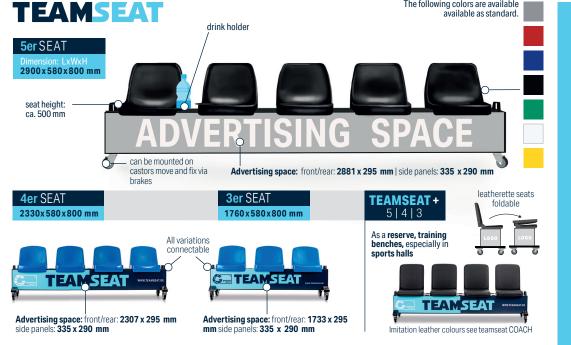

#### THE **TEAMSEAT** FOR YOUR **VIEWERS**, **PLAYERS, COACHES** AND **SPONSORS!**

The mobile bench consists of a stable steel substructure with ergonomic seats.

The base frame is available in all RAL standard colors. Four individual magnetic foils can be attached all around as advertising media and exchanged at any time as required.

### **TEAMSEAT REFERENCES**

|                       | Measurements (mm) |       |        | Seatdetails |                                   |                  |
|-----------------------|-------------------|-------|--------|-------------|-----------------------------------|------------------|
| ТҮРЕ                  | LENGTH            | WIDTH | HEIGHT | SEATS       | SEAT TYPE                         | SEAT HEIGHT (mm) |
| TEAMSEAT3             | 1760              | 580   | 800    | 3           | plastic seat<br>shells            | 500              |
| TEAMSEAT4             | 2330              | 580   | 800    | 4           | plastic seat<br>shells            | 500              |
| TEAMSEAT5             | 2900              | 580   | 800    | 5           | plastic seat<br>shells            | 500              |
|                       |                   |       |        |             |                                   |                  |
| TEAMSEAT+3            | 1760              | 580   | 960    | 3           | foldable<br>faux leather seats    | 500              |
| TEAMSEAT+4            | 2330              | 580   | 960    | 4           | foldable<br>faux leather seats    | 500              |
| TEAMSEAT+5            | 2900              | 580   | 960    | 5           | foldable<br>faux leather seats    | 500              |
|                       |                   |       |        |             |                                   |                  |
| TEAMSEAT COACH+       | 1760              | 580   | 960    | 2           | foldable<br>faux leather seats    | 500              |
| TEAMSEAT COACH++      | 1760              | 740   | 1350   | 2           | premium VIP<br>faux leather seats | 520              |
| TRAY FOR TS COACH     |                   |       |        |             |                                   |                  |
| COVER FOR TS COACH ++ |                   |       |        |             |                                   |                  |