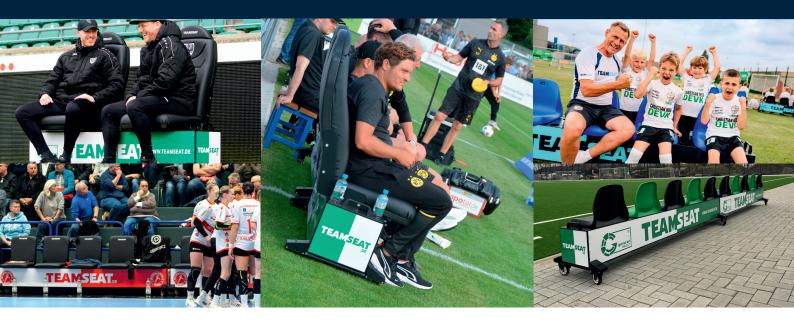

# TEAMSEAT THE BENCH THAT ALWAYS SCORES!

Whether as a substitute bench for players, as a coach's bench or as a seat for your fans, guests or supporters, the TEAMSEAT is the perfect companion and a real highlight.

The TEAMSEAT is a mobile bench in the individual club colors and provides the best comfort on the sidelines. No matter in which league or on which field is played, the TEAMSEAT is for every club! The mobile stand goes along every way and also looks good in front of the clubhouse after the game. Four advertising spaces around the TEAMSEAT offer your sponsors the possibility to support the club and to present themselves. With magnetic foils as advertising medium the TEAMSEAT can be flexibly and individually according to your and your sponsors' wishes.

#### THE **TEAMSEAT** FOR YOUR **VIEWERS**, **PLAYERS, COACHES** AND **SPONSORS!**

The mobile bench consists of a stable steel substructure with ergonomic seats.

The base frame is available in all RAL standard colors. Four individual magnetic foils can be attached all around as advertising media and exchanged at any time as required.