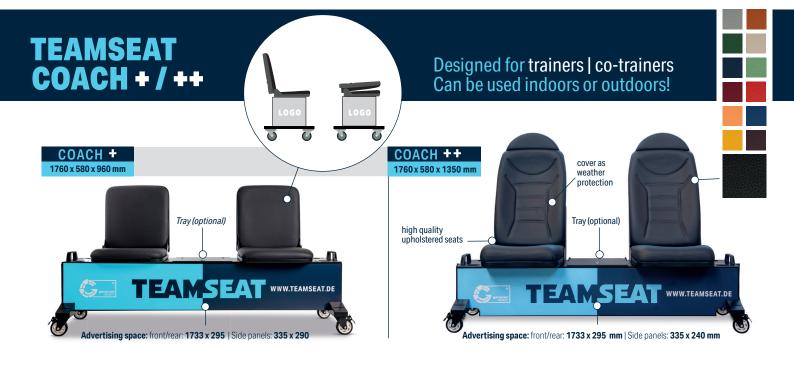

### **TEAMSEAT REFERENCES**

|                       | Measurements (mm) |       |        | Seatdetails |                                   |                  |
|-----------------------|-------------------|-------|--------|-------------|-----------------------------------|------------------|
| ТҮРЕ                  | LENGTH            | WIDTH | HEIGHT | SEATS       | SEAT TYPE                         | SEAT HEIGHT (mm) |
| TEAMSEAT3             | 1760              | 580   | 800    | 3           | plastic seat<br>shells            | 500              |
| TEAMSEAT4             | 2330              | 580   | 800    | 4           | plastic seat<br>shells            | 500              |
| TEAMSEAT5             | 2900              | 580   | 800    | 5           | plastic seat<br>shells            | 500              |
|                       |                   |       |        |             |                                   |                  |
| TEAMSEAT+3            | 1760              | 580   | 960    | 3           | foldable<br>faux leather seats    | 500              |
| TEAMSEAT+4            | 2330              | 580   | 960    | 4           | foldable<br>faux leather seats    | 500              |
| TEAMSEAT+5            | 2900              | 580   | 960    | 5           | foldable<br>faux leather seats    | 500              |
|                       |                   |       |        |             |                                   |                  |
| TEAMSEAT COACH+       | 1760              | 580   | 960    | 2           | foldable<br>faux leather seats    | 500              |
| TEAMSEAT COACH++      | 1760              | 740   | 1350   | 2           | premium VIP<br>faux leather seats | 520              |
| TRAY FOR TS COACH     |                   |       |        |             |                                   |                  |
| COVER FOR TS COACH ++ |                   |       |        |             |                                   |                  |