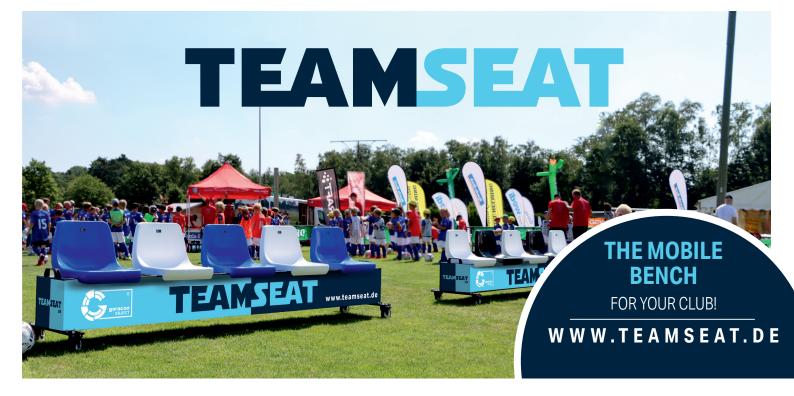

# TEAMSEAT THE BENCH THAT ALWAYS SCORES!

Whether as a substitute bench for players, as a coach's bench or as a seat for your fans, guests or supporters, the TEAMSEAT is the perfect companion and a real highlight.

The TEAMSEAT is a mobile bench in the individual club colors and provides the best comfort on the sidelines. No matter in which league or on which field is played, the TEAMSEAT is for every club! The mobile stand goes along every way and also looks good in front of the clubhouse after the game. Four advertising spaces around the TEAMSEAT offer your sponsors the possibility to support the club and to present themselves. With magnetic foils as advertising medium the TEAMSEAT can be flexibly and individually according to your and your sponsors' wishes.

MOBILE STAND · MOBILE SUBSTITUDE · MOBILE COACH BENCH