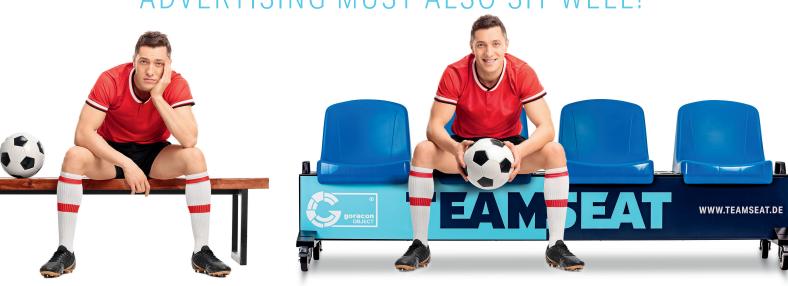

## DO YOU SEE THE **DIFFERENCE?**

ADVERTISING MUST ALSO SIT WELL!



# TEAMSEAT THE BENCH THAT ALWAYS SCORES!

Whether as a substitute bench for players, as a coach's bench or as a seat for your fans, guests or supporters, the TEAMSEAT is the perfect companion and a real highlight.

The TEAMSEAT is a mobile bench in the individual club colors and provides the best comfort on the sidelines. No matter in which league or on which field is played, the TEAMSEAT is for every club! The mobile stand goes along every way and also looks good in front of the clubhouse after the game. Four advertising spaces around the TEAMSEAT offer your sponsors the possibility to support the club and to present themselves. With magnetic foils as advertising medium the TEAMSEAT can be flexibly and individually according to your and your sponsors' wishes.

The following colors are a